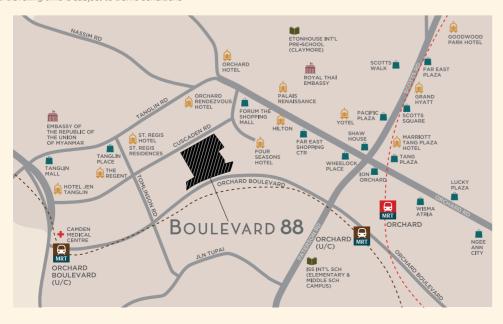

#### BOULEVARD 88

Note: Actual travelling time is subject to traffic condition

#### PERFECTLY PLACED

Located in an impeccable neighbourhood of distinction, Boulevard 88 puts you in the epicentre of cosmopolitan Singapore. With the city's major shopping belt, international hotels, medical centres, cafes and restaurants, Boulevard 88 is a stone's throw to all the sophistication and excitement of Orchard Road. Offering a lifestyle of ease that is mere minutes from the Orchard MRT and the upcoming Thomson-East Coast Line (Orchard Boulevard Station).

Already one of the world's most famous shopping streets, there are major plans to make it even more desirable. Boulevard 88 is perfectly located to benefit from this transformation as Orchard Boulevard is at the nexus of the Tanglin and Orchard Road sub-precincts. With exciting plans to link and curate the arts, entertainment and shopping experiences like never before, Orchard Road will always be the lifestyle pulse of Singapore for years to come.