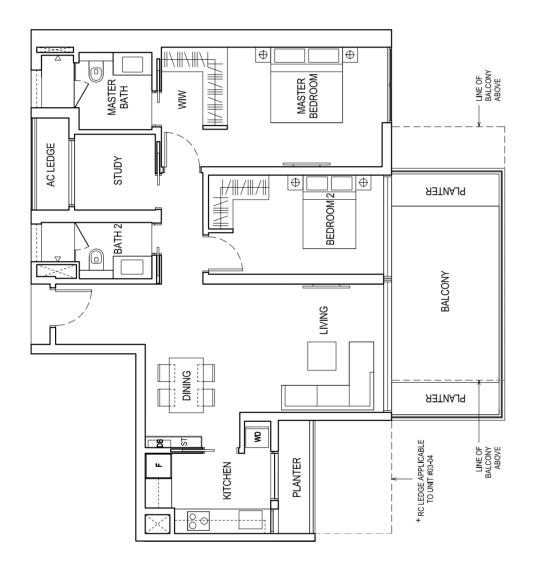

## + STUDY 2 BEDROOM

## **TYPE A1**

## 122 SQM / 1313 SQ FT

\*#03-04, #05-04, #07-04, #09-04, #11-04, #13-04, #15-04, #17-04, #19-04, #21-04, #23-04, #25-04,