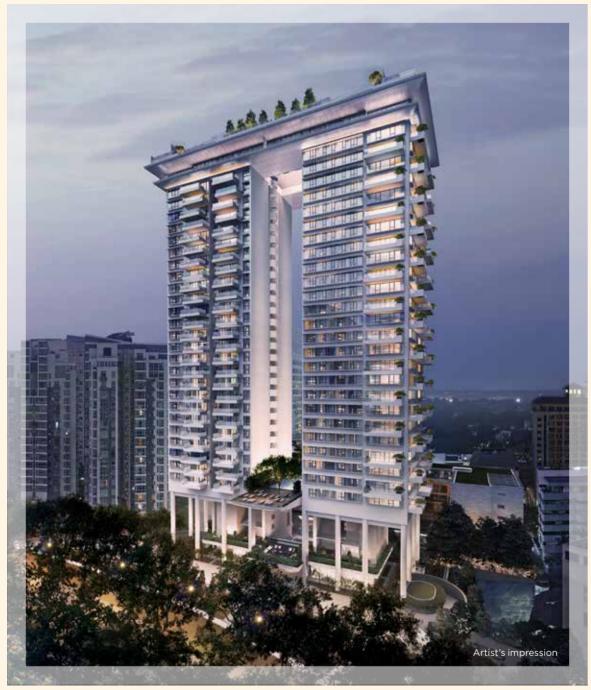

### Boulevard 88

### EXPANSIVE RESIDENCES OF EXQUISITE TASTE

View from Orchard Boulevard

Nestled in prime District 10 along Orchard Boulevard, Boulevard 88 is an exclusive freehold address beyond compare. Experience the privilege of open spaces that offer comfort and tranquility in a stunningly crafted sanctuary. The iconic residential towers are elevated to provide unrivalled views, now yours to own. Spanning the two residential towers at the top is the Sky Boulevard, creating a dramatic tall 'urban window' and an outstanding skyline silhouette that is visible from the city's surround.