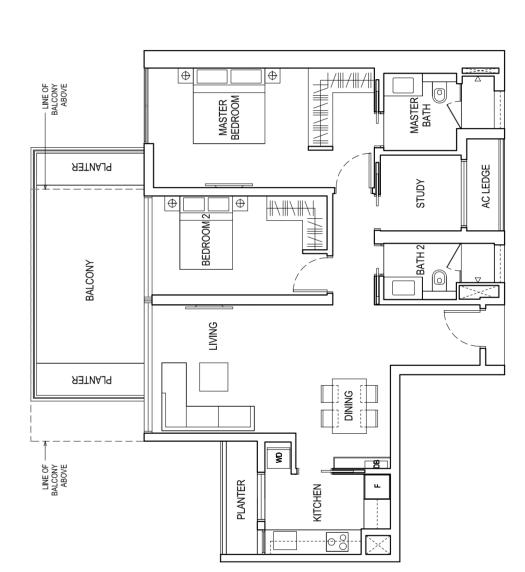

## **TYPE A1**

## 122 SQM / 1313 SQ FT

\*#03-04, #05-04, #07-04, #09-04, #11-04, #13-04, #15-04, #17-04, #19-04, #21-04, #23-04, #25-04,