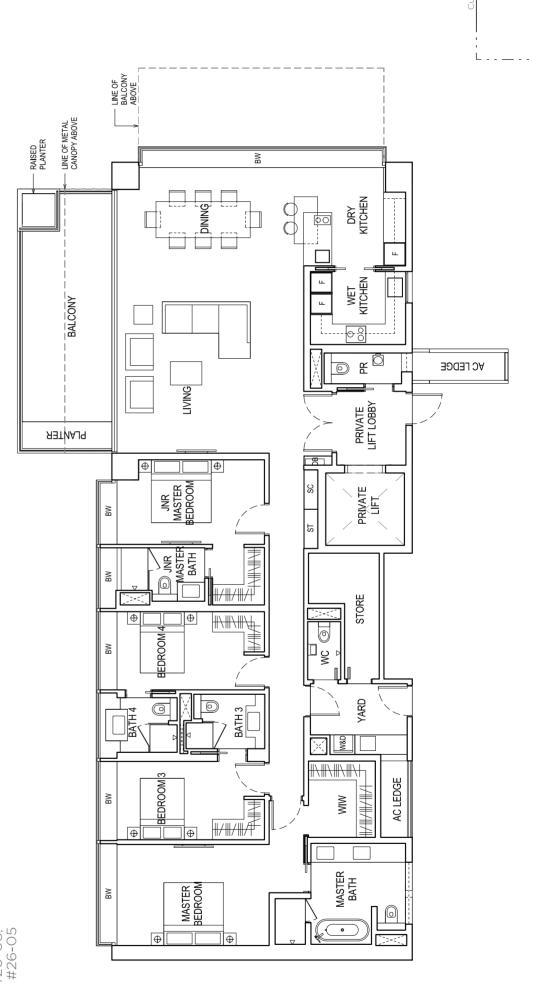

## TYPE C1

257 SQM / 2766 SQ FT

#05-06, #07-06, #09-06, #11-06, #13-06, #15-06, #17-06, #19-06, #21-06, #23-06, #25-06, #27-06

## **TYPE C1a**

258 SQM / 2777 SQ FT #05-05, #07-05, #09-05, #11-05, #13-05, #15-05, #17-05, #19-05, #21-05, #23-05, #25-05, #27-05

2 3

KEY PLAN