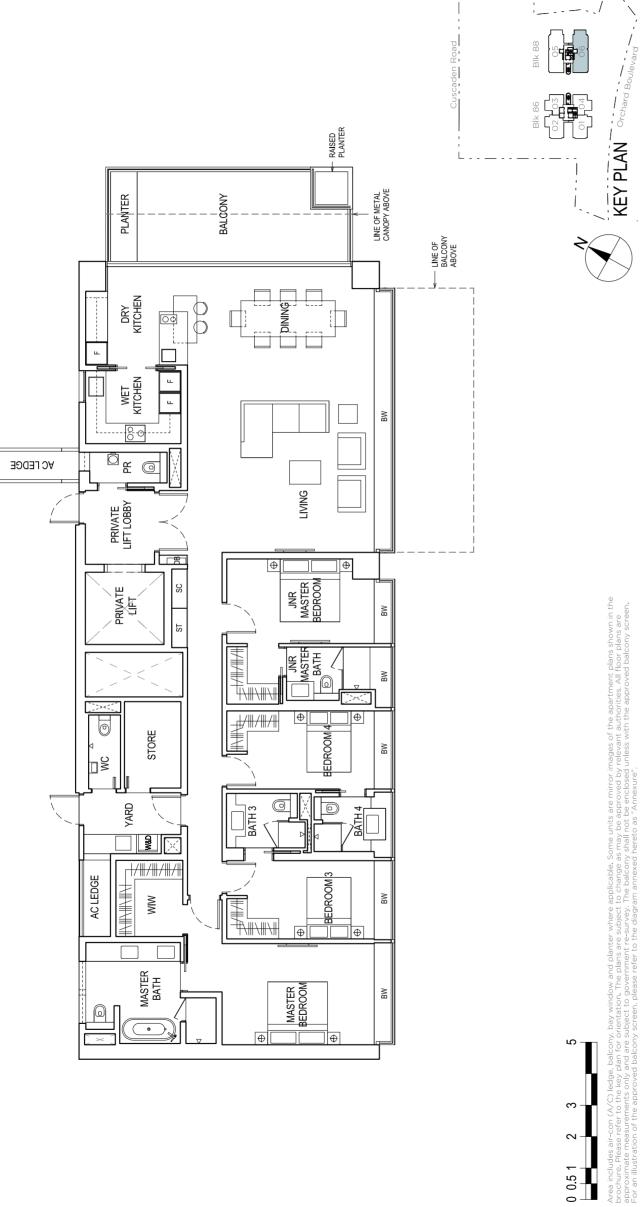

### **C**2 TYPE (

258 SQM / 2777 SQ FT

#04-06, #06-06, #08-06, #10-06, #12-06, #14-06, #16-06, #18-06, #20-06, #22-06, #24-06, #26-06

## **TYPE C2a**

260 SQM / 2799 SQ FT #04-05, #06-05, #08-05, #10-05, #12-05, #14-05, #16-05, #18-05, #20-05, #22-05, #24-05, #26-05

KEY PLAN