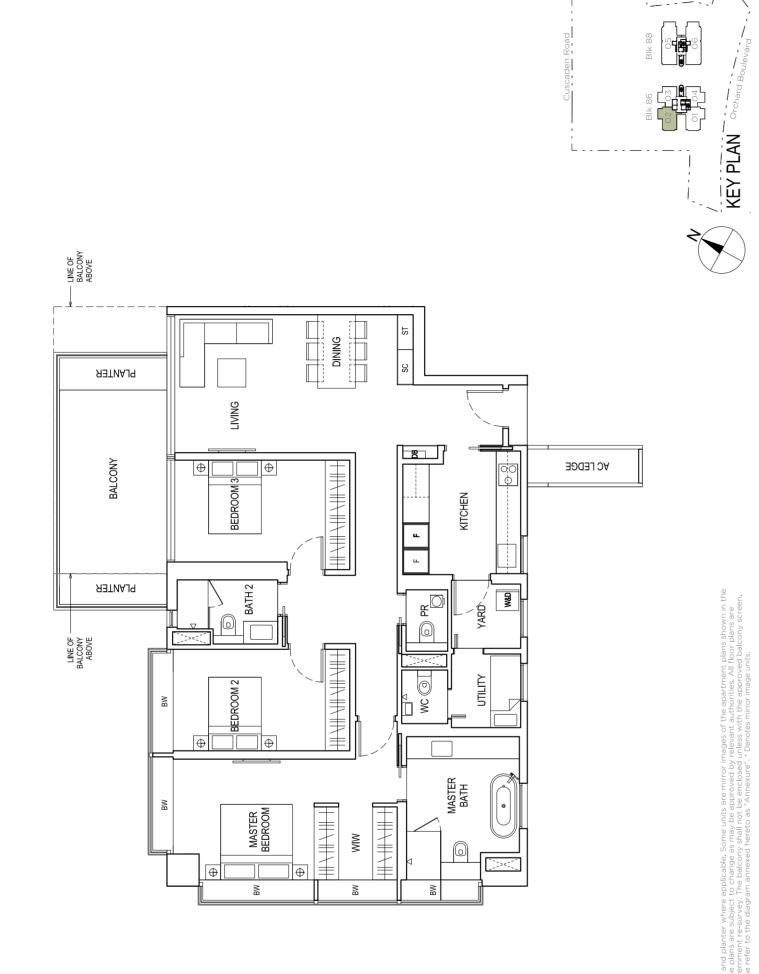

# 4 BEDROOM

## TYPE C1

257 SQM / 2766 SQ FT

#05-06, #07-06, #09-06, #11-06, #13-06, #15-06, #17-06, #19-06, #21-06, #23-06, #25-06, #27-06