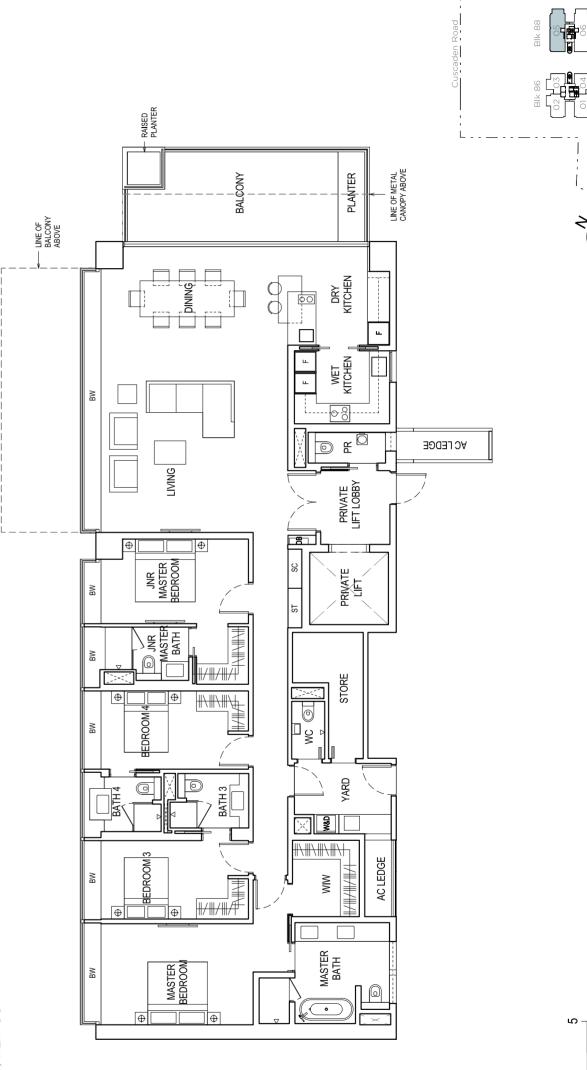

## TYPE C1

257 SQM / 2766 SQ FT

#05-06, #07-06, #09-06, #11-06, #13-06, #15-06, #17-06, #19-06, #21-06, #23-06, #25-06, #27-06

## **TYPE C1a**

258 SQM / 2777 SQ FT #05-05, #07-05, #09-05, #11-05, #13-05, #15-05, #17-05, #19-05, #21-05, #23-05, #25-05, #27-05

2 3

KEY PLAN