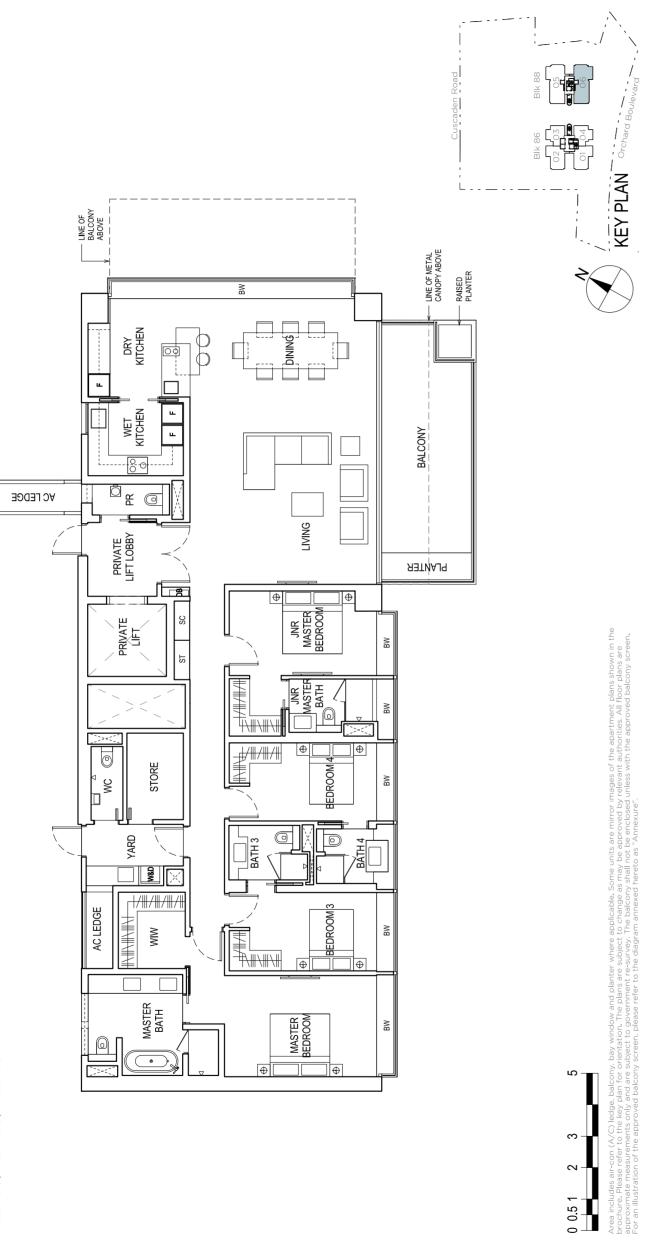

### **C**2 TYPE (

258 SQM / 2777 SQ FT

#04-06, #06-06, #08-06, #10-06, #12-06, #14-06, #16-06, #18-06, #20-06, #22-06, #24-06, #26-06

## **TYPE C2a**

260 SQM / 2799 SQ FT #04-05, #06-05, #08-05, #10-05, #12-05, #14-05, #16-05, #18-05, #20-05, #22-05, #24-05, #26-05

KEY PLAN