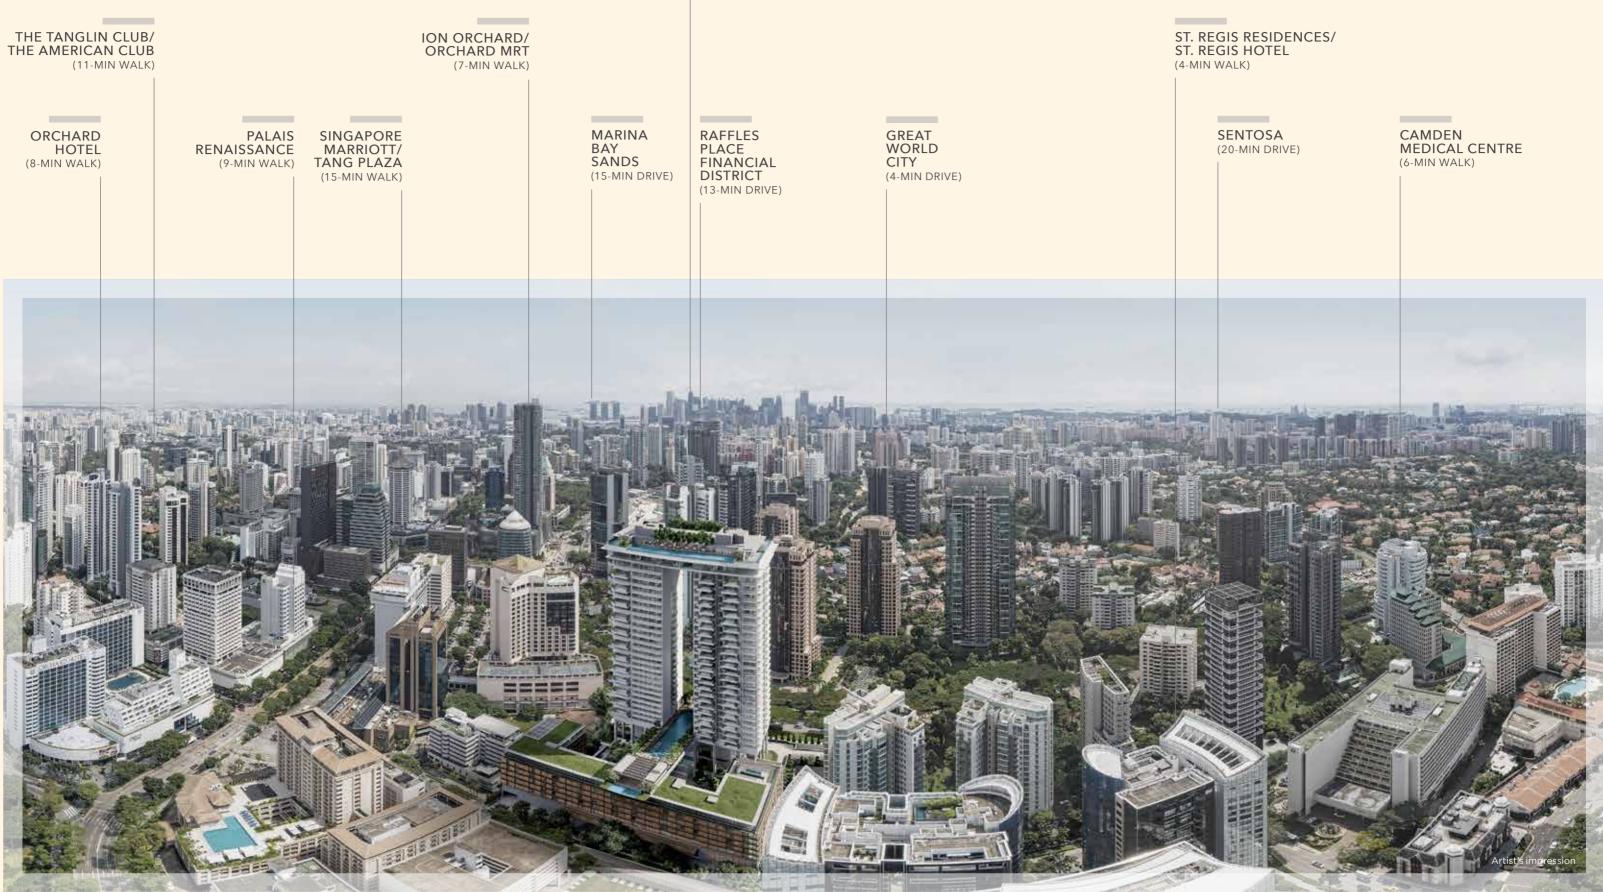

#### PERFECTLY PLACED

Located in an impeccable neighbourhood of distinction, Boulevard 88 puts you in the epicentre of cosmopolitan Singapore. With the city's major shopping belt, international hotels, medical centres, cafes and restaurants, Boulevard 88 is a stone's throw to all the sophistication and excitement of Orchard Road. Offering a lifestyle of ease that is mere minutes from the Orchard MRT and the upcoming Thomson-East Coast Line (Orchard Boulevard Station).

Already one of the world's most famous shopping streets, there are major plans to make it even more desirable. Boulevard 88 is perfectly located to benefit from this transformation as Orchard Boulevard is at the nexus of the Tanglin and Orchard Road sub-precincts. With exciting plans to link and curate the arts, entertainment and shopping experiences like never before, Orchard Road will always be the lifestyle pulse of Singapore for years to come.