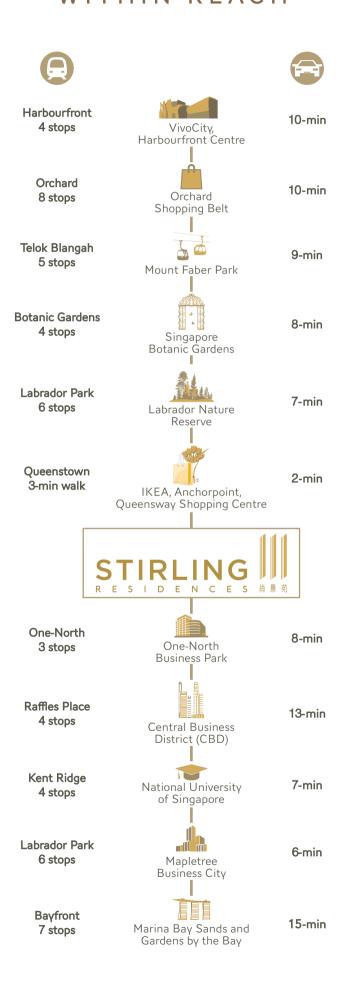

# POSITION

A prestigious position, just a 3-minute short stroll from Queenstown MRT and close to a myriad of business hubs, entertainment & leisure amenities and prestigious schools.

### CONNECTIVITY AT ITS FINEST

Stirling Residences offers you convenience like never before with the connectivity of the Queenstown MRT station, just a 3-minute short stroll away. It is also within close proximity to major expressways such as the Pan-Island Expressway (PIE) and the Ayer Rajah Expressway (AYE).

# A HOST OF AMENITIES WITHIN REACH