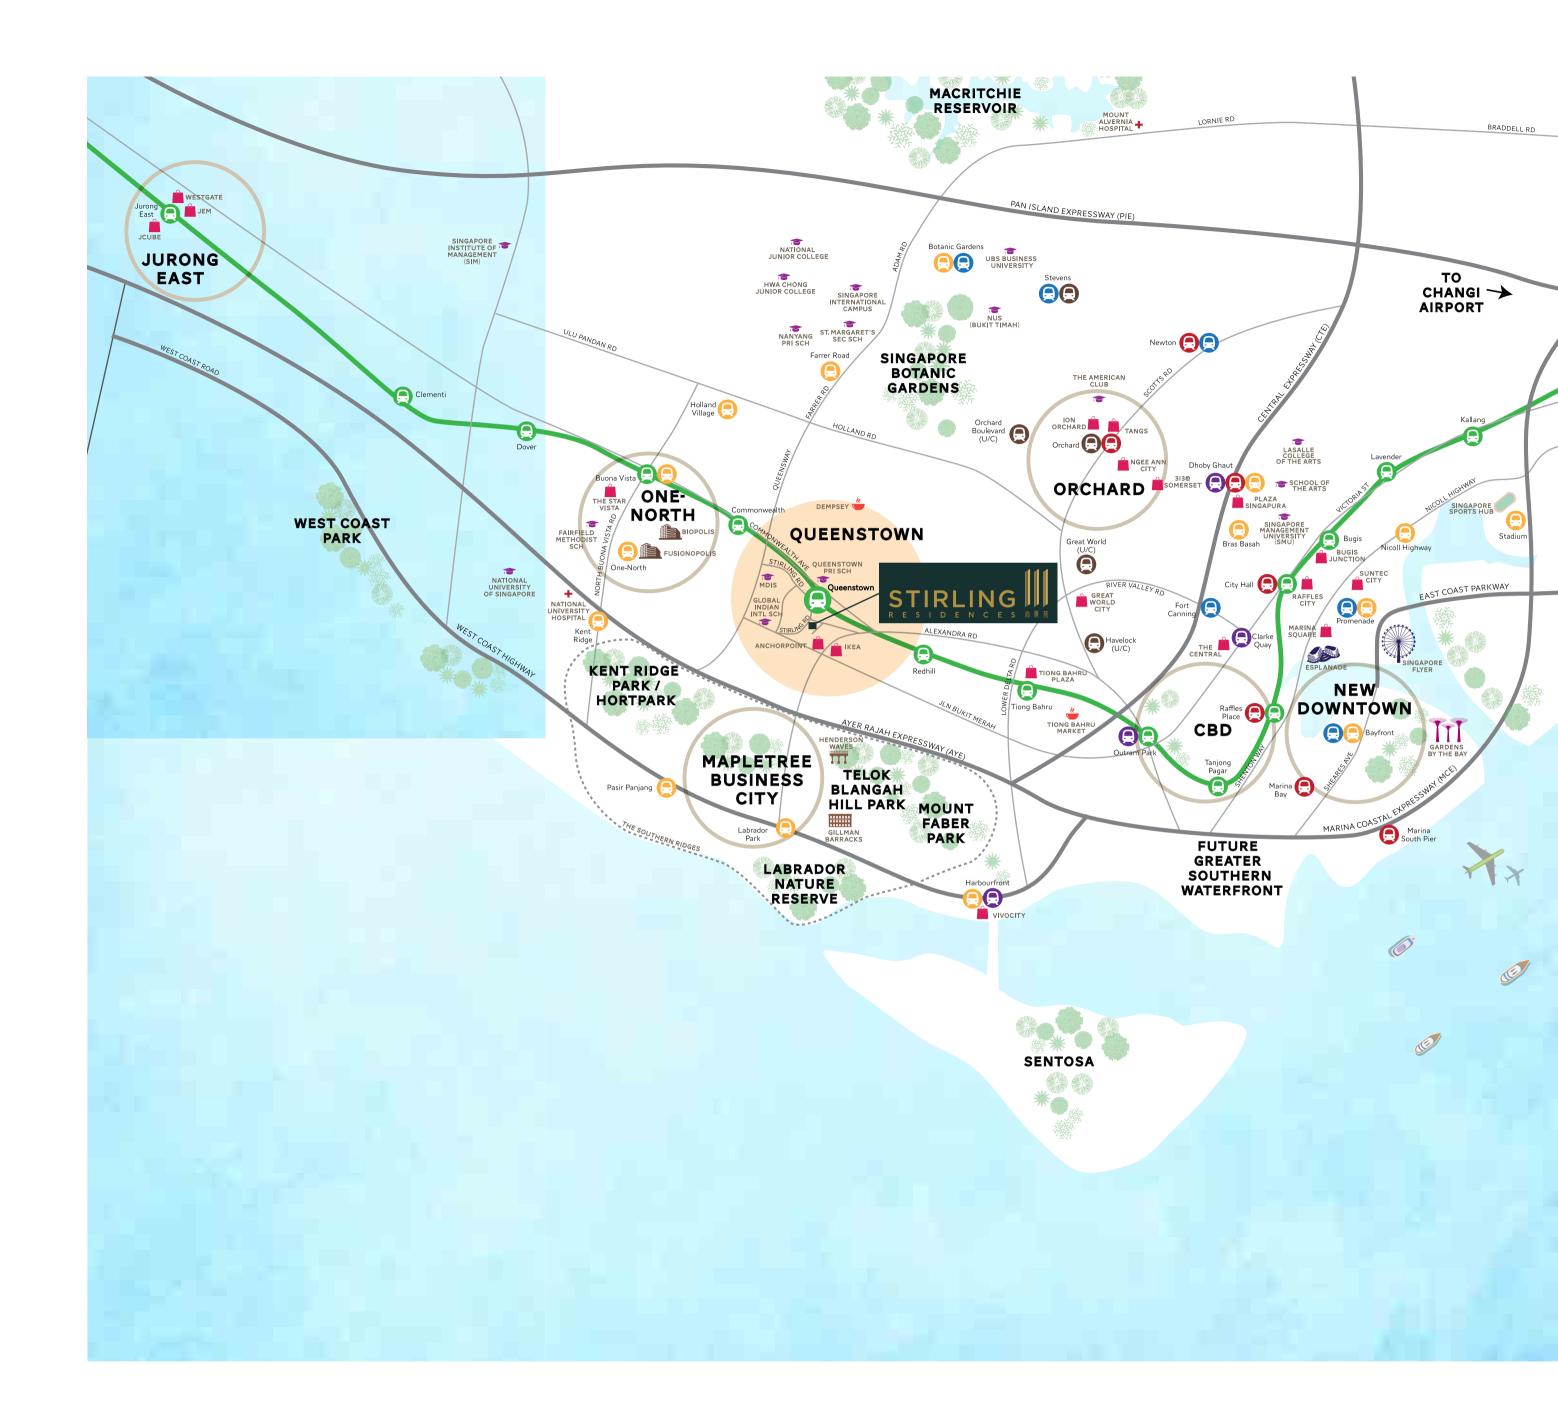

# POSITION

A prestigious position, just a 3-minute short stroll from Queenstown MRT and close to a myriad of business hubs, entertainment & leisure amenities and prestigious schools.

### CONNECTIVITY AT ITS FINEST

Stirling Residences offers you convenience like never before with the connectivity of the Queenstown MRT station, just a 3-minute short stroll away. It is also within close proximity to major expressways such as the Pan-Island Expressway (PIE) and the Ayer Rajah Expressway (AYE).