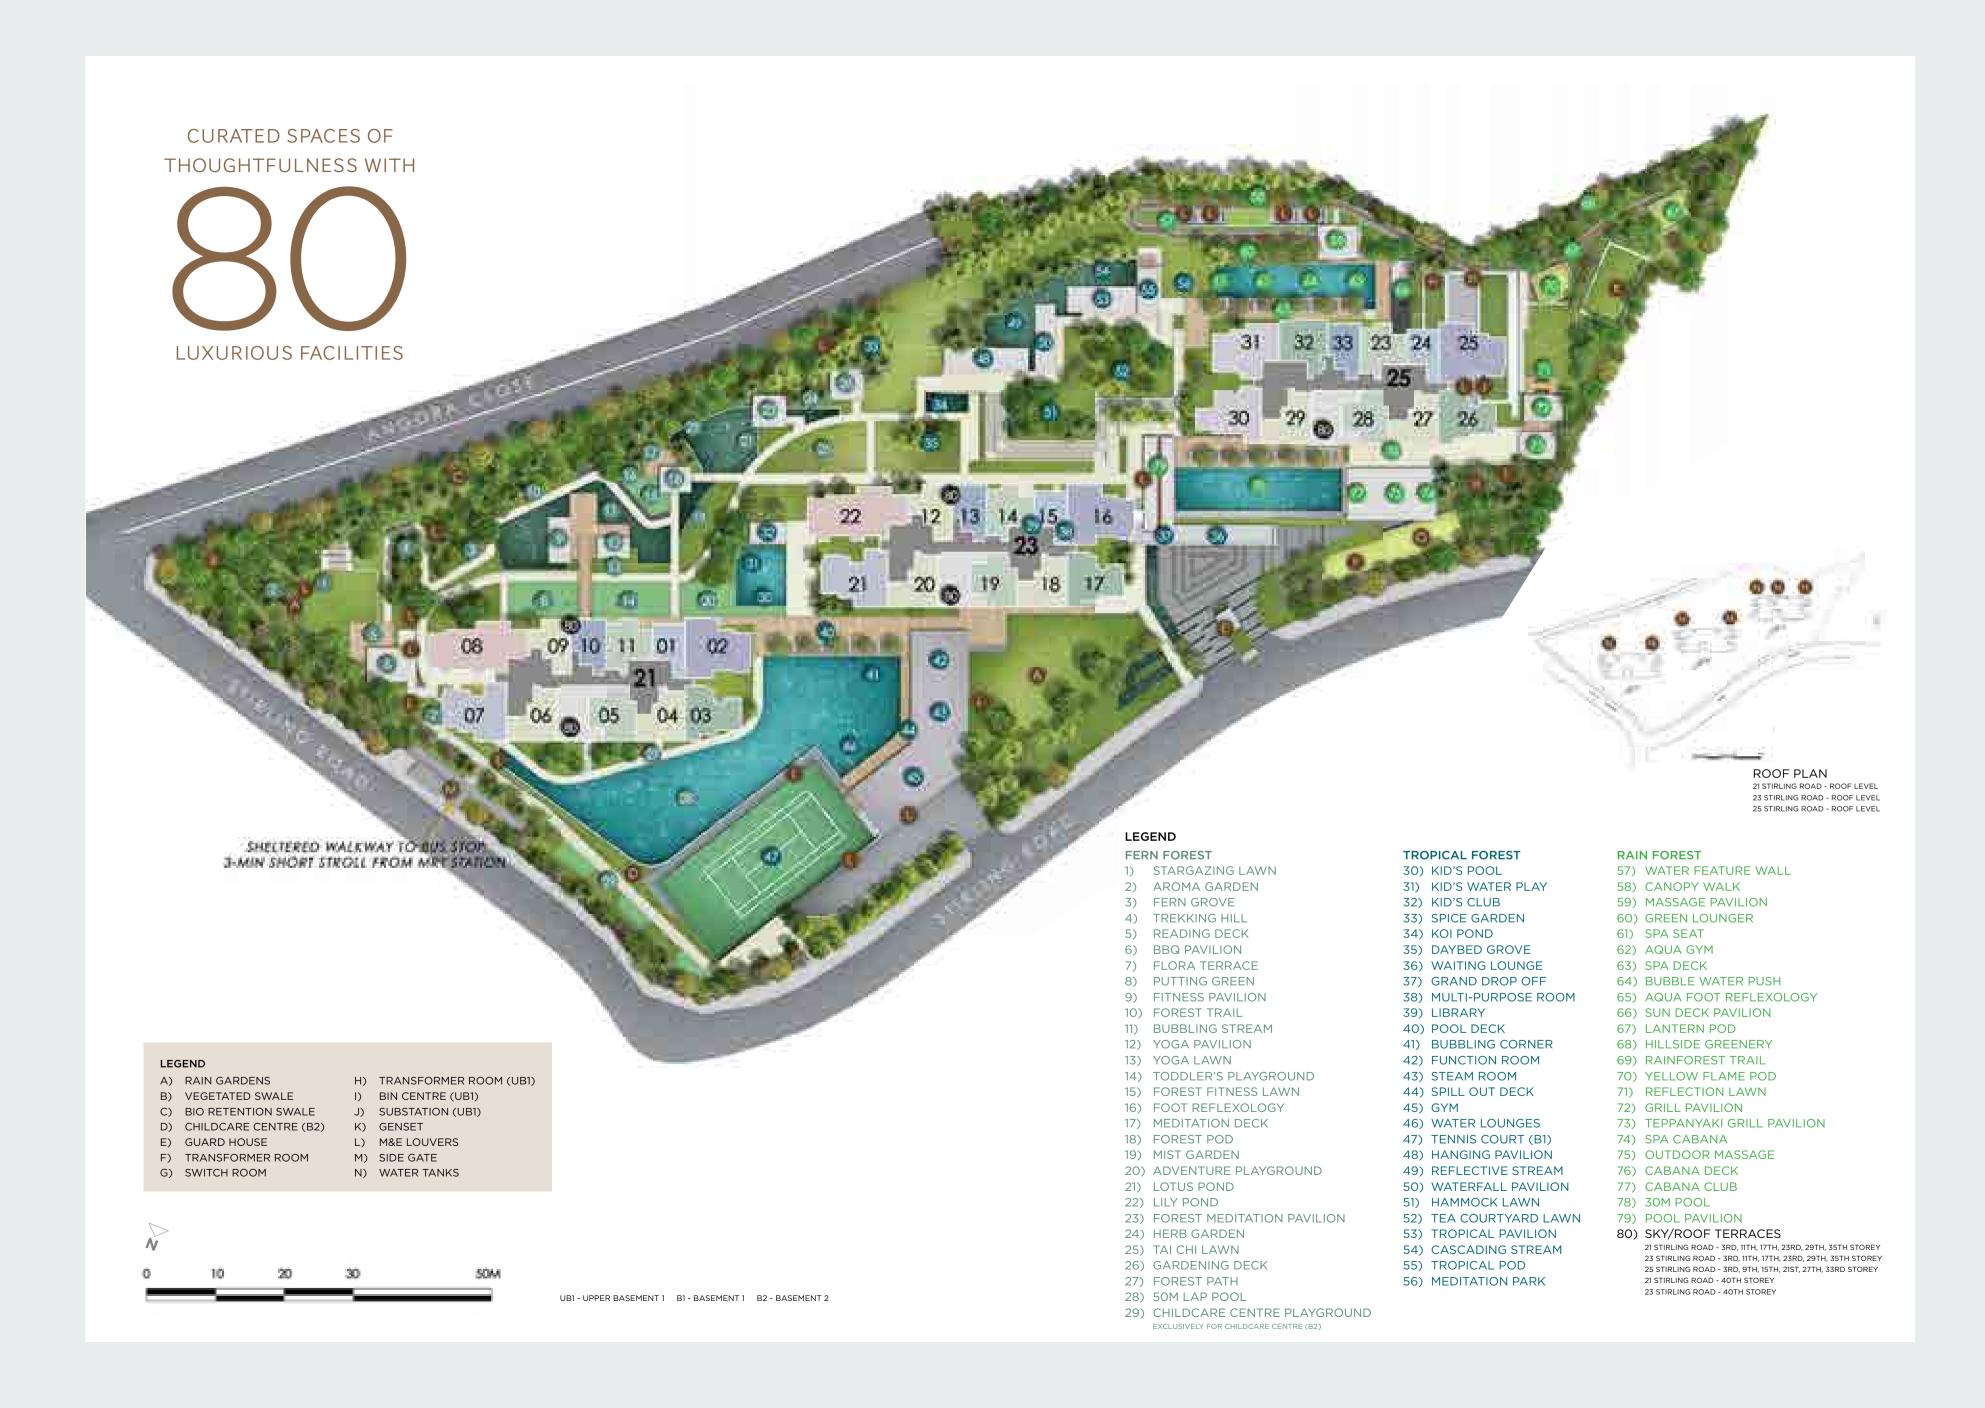

# PASSION

A residence with curated spaces of thoughtfulness such as 80 luxurious facilities on a sprawling terrain to evoke your passion.

## 

At Stirling Residences, find a home designed with your utmost enjoyment in mind.

A lush sanctuary with 3 stunning forest themes, every forest offers you a pavilion where you can indulge in many possibilities.