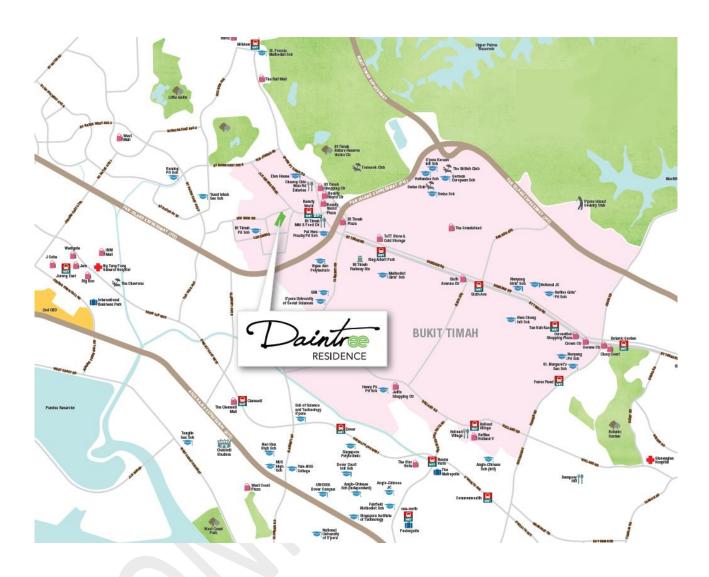

#### **LOCATION MAP**

## **NEARBY AMENITIES**

Cheong Chin Nam Rd Eateries

|                                        | ESTIMATED<br>DISTANCE | ESTIMATED<br>TIME        |
|----------------------------------------|-----------------------|--------------------------|
| A. MRT Station                         |                       |                          |
| Beauty World MRT Station               | 0.55km                | 2mins drive / 6mins walk |
| B. Expressways                         |                       |                          |
| Pan Island Expressway (PIE)            | 0.80km                | 3mins drive              |
| Bukit Timah Expressway (BKE)           | 2.50km                | 5mins drive              |
|                                        |                       |                          |
| C. Parks & Nature Reserves             |                       |                          |
| Bukit Timah Nature Reserve             | 0.85km                | 5mins drive              |
| Bukit Batok Nature Park                | 1.15km                | 4mins drive              |
| Rail Corridor (along Bukit Timah Road) | 2.10km                | 6mins drive              |
|                                        |                       |                          |
| D. Shopping Malls                      |                       |                          |
| Beauty World Centre                    | 0.70km                | 10mins walk              |
| Bukit Timah Shopping Centre            | 0.70km                | 10mins walk              |
| Bukit Timah Plaza                      | 0.87km                | 5mins drive              |
| The Rail Mall                          | 2.23km                | 5mins drive              |
| The Grandstand                         |                       | 6mins drive              |
| IMM Mall                               |                       | 5mins drive              |
| HillV2                                 |                       | 6mins drive              |
| The Clementi Mall                      |                       | 6mins drive              |
| Big Box                                |                       | 6mins drive              |
| JEM                                    |                       | 6mins drive              |
| WestGate                               |                       | 7mins drive              |
| Jcube                                  |                       | 7mins drive              |
| Holland Village                        |                       | 9mins drive              |
| Dempsey Hill                           |                       | 14mins drive             |
| ION Orchard                            |                       | 14mins drive             |
|                                        |                       |                          |
| E. F&B                                 |                       |                          |
| Bukit Timah Market & Food Centre       |                       | 7mins walk               |

9mins walk

| F. | Primary | School |
|----|---------|--------|
|----|---------|--------|

| Bukit Timah Primary School              | 0.40km | 2mins drive  |
|-----------------------------------------|--------|--------------|
| Pei Hwa Presbyterian School             | 0.60km | 4mins drive  |
| Keming Primary School                   | 0.65km | 4mins drive  |
| Methodist Girls' School                 | 1.55km | 5mins drive  |
| Bukit View Primary School               | 1.90km | 5mins drive  |
| Raffles Girls' Primary School           |        | 7mins drive  |
| Singapore Chinese Girls' Primary School |        | 8mins drive  |
| Anglo Chinese School (Junior)           |        | 9mins drive  |
| Nanyang Primary School                  |        | 10mins drive |

### G. Secondary School / Junior College

| Methodist Girls' School                   | 5mins drive |
|-------------------------------------------|-------------|
| Nanyang Girls's High School               | 6mins drive |
| NUS High School                           | 7mins drive |
| Singapore Chinese Girls' Secondary School | 8mins drive |
| National Junior College                   | 8mins drive |
| Hwa Chong Institution                     | 9mins drive |
| St. Joseph's Institution                  | 9mins drive |
| Anglo-Chinese School (Independent)        | 9mins drive |
| Hwa Chong Junior College                  | 9mins drive |

#### H. Tertiary School

| Ngee Ann Polytechnic                    | 5mins drive |
|-----------------------------------------|-------------|
| Singapore Polytechnic                   | 8mins drive |
| Singapore University of Social Sciences | 7mins drive |
| National University Of Singapore        | 9mins drive |

#### I. International School

| German European School Singapore      | 5mins drive |
|---------------------------------------|-------------|
| Integrated International School (IIS) | 6mins drive |
| Swiss School                          | 6mins drive |
| Singapore Korean International School | 6mins drive |
| Hollandse School                      | 7mins drive |

### J. Business Hub

| Raffles Place (CBD)                        | 15mins drive |
|--------------------------------------------|--------------|
| Jurong Lake District (2 <sup>nd</sup> CBD) | 11mins drive |
| one-North                                  | 12mins drive |

### K. Clubs

| Temasek Club      | 5mins drive  |
|-------------------|--------------|
| Raffles Town Club | 13mins drive |